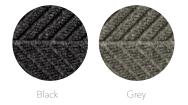

Thickness: 9 mm

Care: Daily cleaning by vacuuming. Regular washing with a textile care

machine.

Guarantee: 2 year

| Dimensions (cm/m) | Format        | Color | Art. no  |
|-------------------|---------------|-------|----------|
| 183 cm x 20 m     | Roll          | Black | 370892   |
| 183 cm            | Metered goods | Black | 370892-1 |
| 183 cm x 20 m     | Roll          | Grey  | 370893   |
| 183 cm            | Metered goods | Grey  | 370893-1 |
|                   |               |       |          |