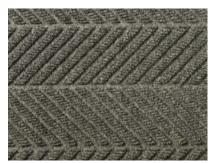

## **COMBI ROLL ECO absorbent mat**

COMBI ROLL ECO is a PVC-free, strong and durable combination mat with a surface layer of recycled PET. The deep-pressed pattern effectively collects dirt and moisture. Borderless mat. Excellent for larger surfaces. Metered goods.

Environment: For indoor use. High traffic.

Property: Good absorption and scraping ability. Non-slip.

Material: Top PET, made from at least 90% recycled content. Smooth backing

in SBR rubber, of which 20% recycled rubber.

Thickness: 9 mm

Care: Daily cleaning by vacuuming. Regular washing with a textile care

machine.

Guarantee: 2 year

| Dimensions (cm/m) | Format        | Color | Art. no  |
|-------------------|---------------|-------|----------|
| 183 cm x 20 m     | Roll          | Black | 370892   |
| 183 cm            | Metered goods | Black | 370892-1 |
| 183 cm x 20 m     | Roll          | Grey  | 370893   |
| 183 cm            | Metered goods | Grey  | 370893-1 |
|                   |               |       |          |